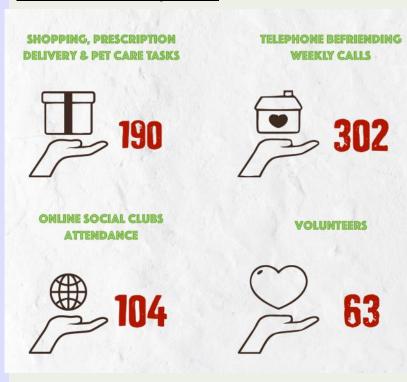

#### **FGNS Service Updates**

In response to Covid-19, we have adapted services so to best support older people living in Fulham. In three months volunteers, partners and staff have supported almost 900 Fulham residents, including:

Essential tasks such as shopping. medication delivery and pet care; Telephone Befriending, telephone Reading Group and Digital Inclusion support; and Online Social Clubs including chair based exercise, art class and gardening workshops.

We also provide needs based assessment, inclusive of food bank/box referrals; and hot meals via Smile Brigade.

Please note, FGNS continues to follow government advice. We kindly ask volunteers not to visit beneficiaries until further notice.